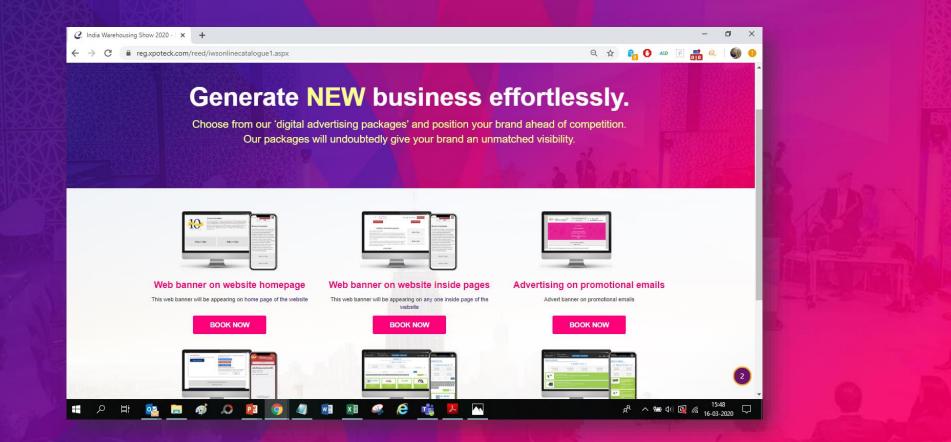

# Digital packages that guarantee you market dominance.

Web banner on homepage of show website
 Web banner on inside pages of show website
 Promotion as 'Online Ticketing Partner'
 Advertising on 'Online List of Exhibitors'
 Advertising on 'Online List of Product Launches'

## Web banners on show website homepage & inside pages

Take advantage of our effective yet flexible web banner packages which position your brand one step ahead of competitors. Place your hyperlinked web banners on India Warehousing Show website to generate interest from genuine buyers looking for innovative products.